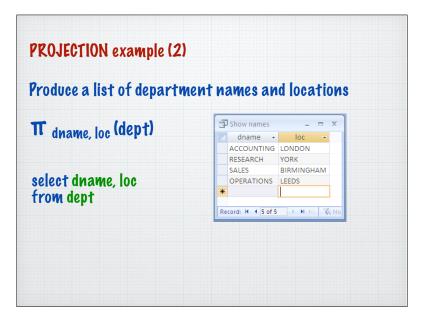

# Examples of attribute domains

| Attribute | Domain name   | Meaning                                    | Domain defn.       |
|-----------|---------------|--------------------------------------------|--------------------|
| Emp No    | EMPLOYEE NO   | The set of all possible employee numbers   | Number, 3 digits   |
| Ename     | EMPLOYEE NAME | The set of all possible employee names     | Character, size 15 |
| Job       | JOB TITLE     | The set of all possible jobs               | Character, size 15 |
| Mgr       | MANAGER NO    | The set of all possible manager numbers    | Number, 3 digits   |
| Hiredate  | HIRE DATES    | The set of all possible hire dates         | Date               |
| Sal       | SALARY        | The set of all possible salary values      | Number, 5 digits   |
| Comm      | COMMISION     | The set of all possible commission values  | Number, 4 digits   |
| Deptno    | DEPTNO        | The set of all possible department numbers | Number, 1 digit    |
|           |               |                                            | ·····              |