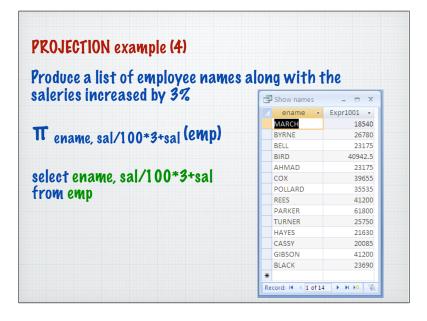

| iote: Io force a na             | me, use the AS reserv | ea word      |
|---------------------------------|-----------------------|--------------|
| elect ename, sal/10(<br>rom emp | )*3+sal as upgradesal |              |
| tow each                        | Show names            | - = X        |
|                                 | 🗾 ename 👻             | upgradesal 👻 |
|                                 | MARCH                 | 18540        |
|                                 | BYRNE                 | 26780        |
|                                 | BELL                  | 23175        |
|                                 | BIRD                  | 40942.5      |
|                                 | AHMAD                 | 23175        |
|                                 | COX                   | 39655        |
|                                 | POLLARD               | 35535        |
|                                 | REES                  | 41200        |
|                                 | PARKER                | 61800        |
|                                 | TURNER                | 25750        |
|                                 | HAYES                 | 21630        |
|                                 | CASSY                 | 20085        |
|                                 | GIBSON                | 41200        |
|                                 | BLACK                 | 23690        |
|                                 | *                     |              |