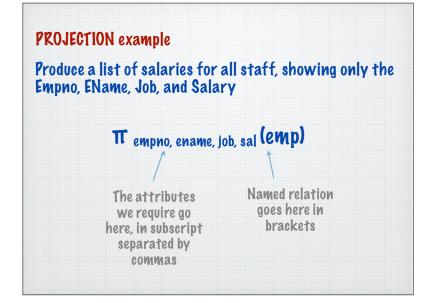

#### **PROJECTION** example

Produce a list of salaries for all staff, showing only the Empno, EName, Job, and Salary

# TT empno, ename, job, sal (emp)

| empno 👻 | ename 🔹 | job 🚽     | sal 👻 |
|---------|---------|-----------|-------|
| 405     | MARCH   | ADMIN     | 18000 |
| 535     | BYRNE   | SALES     | 26000 |
| 557     | BELL    | SALES     | 22500 |
| 602     | BIRD    | MANAGER   | 39750 |
| 690     | AHMAD   | SALES     | 22500 |
| 734     | COX     | MANAGER   | 38500 |
| 818     | POLLARD | MANAGER   | 34500 |
| 824     | REES    | ANALYST   | 40000 |
| 875     | PARKER  | PRESIDENT | 60000 |
| 880     | TURNER  | SALES     | 25000 |
| 912     | HAYES   | ADMIN     | 21000 |
| 936     | CASSY   | ADMIN     | 19500 |
| 938     | GIBSON  | ANALYST   | 40000 |
| 970     | BLACK   | ADMIN     | 23000 |