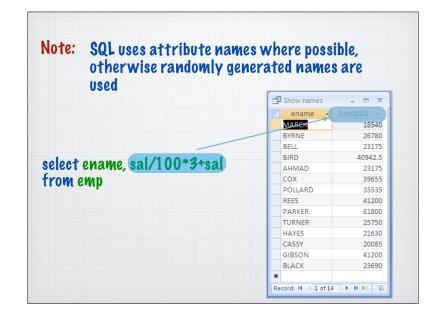

| iote: Io force a na             | me, use the AS reserv | ea word      |
|---------------------------------|-----------------------|--------------|
| elect ename, sal/10(<br>rom emp | )*3+sal as upgradesal |              |
| tow each                        | Show names            | - = X        |
|                                 | 🗾 ename 👻             | upgradesal 👻 |
|                                 | MARCH                 | 18540        |
|                                 | BYRNE                 | 26780        |
|                                 | BELL                  | 23175        |
|                                 | BIRD                  | 40942.5      |
|                                 | AHMAD                 | 23175        |
|                                 | COX                   | 39655        |
|                                 | POLLARD               | 35535        |
|                                 | REES                  | 41200        |
|                                 | PARKER                | 61800        |
|                                 | TURNER                | 25750        |
|                                 | HAYES                 | 21630        |
|                                 | CASSY                 | 20085        |
|                                 | GIBSON                | 41200        |
|                                 | BLACK                 | 23690        |
|                                 | *                     |              |