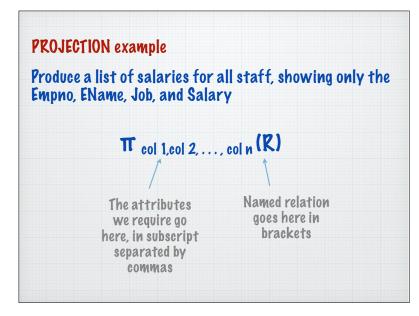

#### **PROJECTION** example

#### Produce a list of salaries for all staff, showing only the Empno, EName, Job, and Salary

| EMPNO | *   | ENAME   | ٣ | JOB 👻     | MGR | Ψ.  | HIREDATE 👻 | SAL |      | COMM | ~    | DEPTNO |  |
|-------|-----|---------|---|-----------|-----|-----|------------|-----|------|------|------|--------|--|
|       | 405 | MARCH   |   | ADMIN     |     | 938 | 13/06/1997 | 13  | 8000 |      |      |        |  |
|       | 535 | BYRNE   |   | SALES     |     | 734 | 15/08/1997 | 2   | 5000 |      | 300  |        |  |
|       | 557 | BELL    |   | SALES     |     | 734 | 26/03/2000 | 2   | 2500 |      | 500  |        |  |
|       | 602 | BIRD    |   | MANAGER   |     | 875 | 31/10/1997 | 3   | 9750 |      |      |        |  |
|       | 690 | AHMAD   |   | SALES     |     | 734 | 05/12/1997 | 2   | 2500 | 1    | .400 |        |  |
|       | 734 | COX     |   | MANAGER   |     | 875 | 11/06/2002 | 3   | 8500 |      |      |        |  |
|       | 818 | POLLARD |   | MANAGER   |     | 875 | 14/05/2000 | 34  | 4500 |      |      |        |  |
|       | 824 | REES    |   | ANALYST   |     | 602 | 05/03/2000 | 40  | 0000 |      |      |        |  |
|       | 875 | PARKER  |   | PRESIDENT |     |     | 09/07/2002 | 6   | 0000 |      |      |        |  |
|       | 880 | TURNER  |   | SALES     |     | 734 | 04/06/2001 | 2   | 5000 |      | 0    |        |  |
|       | 912 | HAYES   |   | ADMIN     |     | 824 | 04/06/2001 | 2   | 1000 |      |      |        |  |
|       | 936 | CASSY   |   | ADMIN     |     | 734 | 23/07/2002 | 19  | 9500 |      |      |        |  |
|       | 938 | GIBSON  |   | ANALYST   |     | 602 | 05/12/1997 | 40  | 0000 |      |      |        |  |
|       | 970 | BLACK   |   | ADMIN     |     | 818 | 21/11/1997 | 2   | 3000 |      |      |        |  |

#### **PROJECTION** example

Produce a list of salaries for all staff, showing only the Empno, EName, Job, and Salary