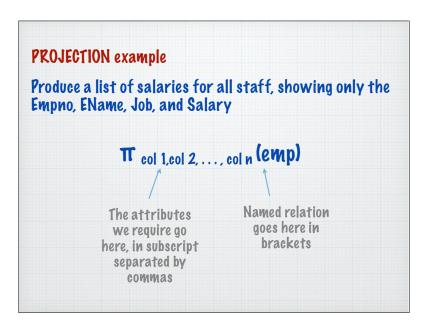

#### **PROJECTION** example

#### Produce a list of salaries for all staff, showing only the Empno, EName, Job, and Salary

| EMPNO | *   | ENAME   | ٣ | JOB 👻     | MGR | Ψ.  | HIREDATE 👻 | SAL |      | COMM | ~    | DEPTNO |  |
|-------|-----|---------|---|-----------|-----|-----|------------|-----|------|------|------|--------|--|
|       | 405 | MARCH   |   | ADMIN     |     | 938 | 13/06/1997 | 13  | 8000 |      |      |        |  |
|       | 535 | BYRNE   |   | SALES     |     | 734 | 15/08/1997 | 2   | 5000 |      | 300  |        |  |
|       | 557 | BELL    |   | SALES     |     | 734 | 26/03/2000 | 2   | 2500 |      | 500  |        |  |
|       | 602 | BIRD    |   | MANAGER   |     | 875 | 31/10/1997 | 3   | 9750 |      |      |        |  |
|       | 690 | AHMAD   |   | SALES     |     | 734 | 05/12/1997 | 2   | 2500 | 1    | .400 |        |  |
|       | 734 | COX     |   | MANAGER   |     | 875 | 11/06/2002 | 3   | 8500 |      |      |        |  |
|       | 818 | POLLARD |   | MANAGER   |     | 875 | 14/05/2000 | 34  | 4500 |      |      |        |  |
|       | 824 | REES    |   | ANALYST   |     | 602 | 05/03/2000 | 40  | 0000 |      |      |        |  |
|       | 875 | PARKER  |   | PRESIDENT |     |     | 09/07/2002 | 6   | 0000 |      |      |        |  |
|       | 880 | TURNER  |   | SALES     |     | 734 | 04/06/2001 | 2   | 5000 |      | 0    |        |  |
|       | 912 | HAYES   |   | ADMIN     |     | 824 | 04/06/2001 | 2   | 1000 |      |      |        |  |
|       | 936 | CASSY   |   | ADMIN     |     | 734 | 23/07/2002 | 19  | 9500 |      |      |        |  |
|       | 938 | GIBSON  |   | ANALYST   |     | 602 | 05/12/1997 | 40  | 0000 |      |      |        |  |
|       | 970 | BLACK   |   | ADMIN     |     | 818 | 21/11/1997 | 2   | 3000 |      |      |        |  |