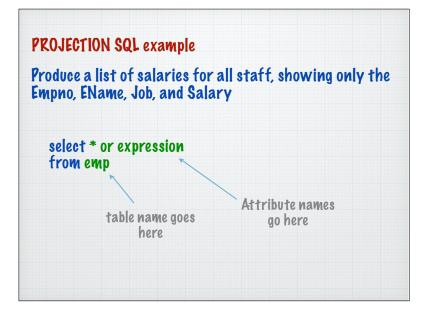

#### **PROJECTION** example

#### Produce a list of salaries for all staff, showing only the Empno, EName, Job, and Salary

| EMPNO | *   | ENAME   | ٣ | JOB 👻     | MGR | Ψ.  | HIREDATE 👻 | SAL |      | COMM | ~    | DEPTNO |  |
|-------|-----|---------|---|-----------|-----|-----|------------|-----|------|------|------|--------|--|
|       | 405 | MARCH   |   | ADMIN     |     | 938 | 13/06/1997 | 13  | 8000 |      |      |        |  |
|       | 535 | BYRNE   |   | SALES     |     | 734 | 15/08/1997 | 2   | 5000 |      | 300  |        |  |
|       | 557 | BELL    |   | SALES     |     | 734 | 26/03/2000 | 2   | 2500 |      | 500  |        |  |
|       | 602 | BIRD    |   | MANAGER   |     | 875 | 31/10/1997 | 3   | 9750 |      |      |        |  |
|       | 690 | AHMAD   |   | SALES     |     | 734 | 05/12/1997 | 2   | 2500 | 1    | .400 |        |  |
|       | 734 | COX     |   | MANAGER   |     | 875 | 11/06/2002 | 3   | 8500 |      |      |        |  |
|       | 818 | POLLARD |   | MANAGER   |     | 875 | 14/05/2000 | 34  | 4500 |      |      |        |  |
|       | 824 | REES    |   | ANALYST   |     | 602 | 05/03/2000 | 40  | 0000 |      |      |        |  |
|       | 875 | PARKER  |   | PRESIDENT |     |     | 09/07/2002 | 6   | 0000 |      |      |        |  |
|       | 880 | TURNER  |   | SALES     |     | 734 | 04/06/2001 | 2   | 5000 |      | 0    |        |  |
|       | 912 | HAYES   |   | ADMIN     |     | 824 | 04/06/2001 | 2   | 1000 |      |      |        |  |
|       | 936 | CASSY   |   | ADMIN     |     | 734 | 23/07/2002 | 19  | 9500 |      |      |        |  |
|       | 938 | GIBSON  |   | ANALYST   |     | 602 | 05/12/1997 | 40  | 0000 |      |      |        |  |
|       | 970 | BLACK   |   | ADMIN     |     | 818 | 21/11/1997 | 2   | 3000 |      |      |        |  |

#### **PROJECTION** example

Produce a list of salaries for all staff, showing only the Empno, EName, Job, and Salary

# TT empno, ename, job, sal (emp)

| empno 👻 | ename 🔹 | job 🚽     | sal 👻 |
|---------|---------|-----------|-------|
| 405     | MARCH   | ADMIN     | 18000 |
| 535     | BYRNE   | SALES     | 26000 |
| 557     | BELL    | SALES     | 22500 |
| 602     | BIRD    | MANAGER   | 39750 |
| 690     | AHMAD   | SALES     | 22500 |
| 734     | COX     | MANAGER   | 38500 |
| 818     | POLLARD | MANAGER   | 34500 |
| 824     | REES    | ANALYST   | 40000 |
| 875     | PARKER  | PRESIDENT | 60000 |
| 880     | TURNER  | SALES     | 25000 |
| 912     | HAYES   | ADMIN     | 21000 |
| 936     | CASSY   | ADMIN     | 19500 |
| 938     | GIBSON  | ANALYST   | 40000 |
| 970     | BLACK   | ADMIN     | 23000 |