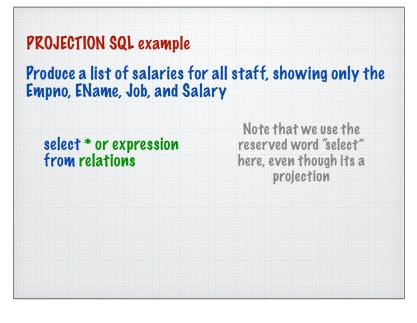

#### **PROJECTION** example

#### Produce a list of salaries for all staff, showing only the Empno, EName, Job, and Salary

| EMPNO | *   | ENAME   | ٣ | JOB 👻     | MGR | Ψ.  | HIREDATE 👻 | SAL |      | COMM | ~    | DEPTNO |  |
|-------|-----|---------|---|-----------|-----|-----|------------|-----|------|------|------|--------|--|
|       | 405 | MARCH   |   | ADMIN     |     | 938 | 13/06/1997 | 13  | 8000 |      |      |        |  |
|       | 535 | BYRNE   |   | SALES     |     | 734 | 15/08/1997 | 2   | 5000 |      | 300  |        |  |
|       | 557 | BELL    |   | SALES     |     | 734 | 26/03/2000 | 2   | 2500 |      | 500  |        |  |
|       | 602 | BIRD    |   | MANAGER   |     | 875 | 31/10/1997 | 3   | 9750 |      |      |        |  |
|       | 690 | AHMAD   |   | SALES     |     | 734 | 05/12/1997 | 2   | 2500 | 1    | .400 |        |  |
|       | 734 | COX     |   | MANAGER   |     | 875 | 11/06/2002 | 3   | 8500 |      |      |        |  |
|       | 818 | POLLARD |   | MANAGER   |     | 875 | 14/05/2000 | 34  | 4500 |      |      |        |  |
|       | 824 | REES    |   | ANALYST   |     | 602 | 05/03/2000 | 40  | 0000 |      |      |        |  |
|       | 875 | PARKER  |   | PRESIDENT |     |     | 09/07/2002 | 6   | 0000 |      |      |        |  |
|       | 880 | TURNER  |   | SALES     |     | 734 | 04/06/2001 | 2   | 5000 |      | 0    |        |  |
|       | 912 | HAYES   |   | ADMIN     |     | 824 | 04/06/2001 | 2   | 1000 |      |      |        |  |
|       | 936 | CASSY   |   | ADMIN     |     | 734 | 23/07/2002 | 19  | 9500 |      |      |        |  |
|       | 938 | GIBSON  |   | ANALYST   |     | 602 | 05/12/1997 | 40  | 0000 |      |      |        |  |
|       | 970 | BLACK   |   | ADMIN     |     | 818 | 21/11/1997 | 2   | 3000 |      |      |        |  |

#### **PROJECTION** example

Produce a list of salaries for all staff, showing only the Empno, EName, Job, and Salary