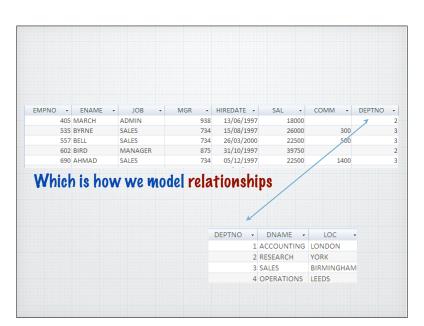

|       |           | on attril |       |     |            |        |          |        |   |
|-------|-----------|-----------|-------|-----|------------|--------|----------|--------|---|
| EMPNO | ✓ ENAME   | • JOB •   | MGR   | *   | HIREDATE - | SAL 🗸  | COMM 🔸   | DEPTNO | • |
|       | 405 MARCH | ADMIN     |       | 938 | 13/06/1997 | 18000  |          |        | 2 |
|       | 535 BYRNE | SALES     |       | 734 | 15/08/1997 | 26000  | 300      |        | 3 |
|       | 557 BELL  | SALES     |       | 734 | 26/03/2000 | 22500  | 500      |        | 3 |
|       | 602 BIRD  | MANAGER   |       | 875 | 31/10/1997 | 39750  |          |        | 2 |
|       | 690 AHMAD | SALES     |       | 734 | 05/12/1997 | 22500  | 1400     |        | 3 |
|       | but n     | ames ma   | ay be | du  | plicated   | in oth | er relat | ions   |   |
|       |           |           |       |     |            |        |          |        |   |
|       |           |           |       |     |            |        |          |        |   |
|       |           |           |       |     |            |        |          |        |   |