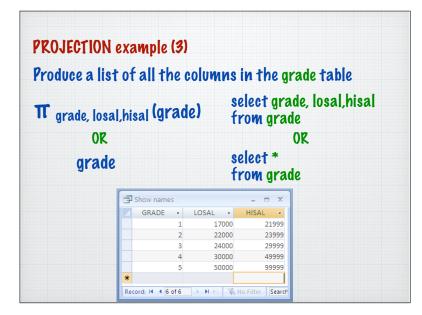

f salaries for all staff, showing only the Empno, EName, Job, and Salary

# TT empno, ename, job, sal (emp)

| empno 👻 | ename 🔹 | job 🚽     | sal 👻 |
|---------|---------|-----------|-------|
| 405     | MARCH   | ADMIN     | 18000 |
| 535     | BYRNE   | SALES     | 26000 |
| 557     | BELL    | SALES     | 22500 |
| 602     | BIRD    | MANAGER   | 39750 |
| 690     | AHMAD   | SALES     | 22500 |
| 734     | COX     | MANAGER   | 38500 |
| 818     | POLLARD | MANAGER   | 34500 |
| 824     | REES    | ANALYST   | 40000 |
| 875     | PARKER  | PRESIDENT | 60000 |
| 880     | TURNER  | SALES     | 25000 |
| 912     | HAYES   | ADMIN     | 21000 |
| 936     | CASSY   | ADMIN     | 19500 |
| 938     | GIBSON  | ANALYST   | 40000 |
| 970     | BLACK   | ADMIN     | 23000 |



























| iote: Io force a na             | me, use the AS reserv | ea word      |
|---------------------------------|-----------------------|--------------|
| elect ename, sal/10(<br>rom emp | )*3+sal as upgradesal |              |
| tow each                        | Show names            | - = X        |
|                                 | 🗾 ename 👻             | upgradesal 👻 |
|                                 | MARCH                 | 18540        |
|                                 | BYRNE                 | 26780        |
|                                 | BELL                  | 23175        |
|                                 | BIRD                  | 40942.5      |
|                                 | AHMAD                 | 23175        |
|                                 | COX