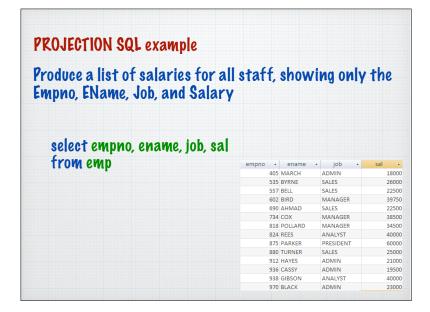

#### **PROJECTION** example

#### Produce a list of salaries for all staff, showing only the Empno, EName, Job, and Salary

| EMPNO | *   | ENAME   | ٣ | JOB 👻     | MGR | Ψ.  | HIREDATE 👻 | SAL |      | COMM | ~    | DEPTNO |  |
|-------|-----|---------|---|-----------|-----|-----|------------|-----|------|------|------|--------|--|
|       | 405 | MARCH   |   | ADMIN     |     | 938 | 13/06/1997 | 13  | 8000 |      |      |        |  |
|       | 535 | BYRNE   |   | SALES     |     | 734 | 15/08/1997 | 2   | 5000 |      | 300  |        |  |
|       | 557 | BELL    |   | SALES     |     | 734 | 26/03/2000 | 2   | 2500 |      | 500  |        |  |
|       | 602 | BIRD    |   | MANAGER   |     | 875 | 31/10/1997 | 3   | 9750 |      |      |        |  |
|       | 690 | AHMAD   |   | SALES     |     | 734 | 05/12/1997 | 2   | 2500 | 1    | .400 |        |  |
|       | 734 | COX     |   | MANAGER   |     | 875 | 11/06/2002 | 3   | 8500 |      |      |        |  |
|       | 818 | POLLARD |   | MANAGER   |     | 875 | 14/05/2000 | 34  | 4500 |      |      |        |  |
|       | 824 | REES    |   | ANALYST   |     | 602 | 05/03/2000 | 40  | 0000 |      |      |        |  |
|       | 875 | PARKER  |   | PRESIDENT |     |     | 09/07/2002 | 6   | 0000 |      |      |        |  |
|       | 880 | TURNER  |   | SALES     |     | 734 | 04/06/2001 | 2   | 5000 |      | 0    |        |  |
|       | 912 | HAYES   |   | ADMIN     |     | 824 | 04/06/2001 | 2   | 1000 |      |      |        |  |
|       | 936 | CASSY   |   | ADMIN     |     | 734 | 23/07/2002 | 19  | 9500 |      |      |        |  |
|       | 938 | GIBSON  |   | ANALYST   |     | 602 | 05/12/1997 | 40  | 0000 |      |      |        |  |
|       | 970 | BLACK   |   | ADMIN     |     | 818 | 21/11/1997 | 2   | 3000 |      |      |        |  |

# TT empno, ename, job, sal (emp)

| empno 👻 | ename 🔹 | job 🚽     | sal 👻 |
|---------|---------|-----------|-------|
| 405     | MARCH   | ADMIN     | 18000 |
| 535     | BYRNE   | SALES     | 26000 |
| 557     | BELL    | SALES     | 22500 |
| 602     | BIRD    | MANAGER   | 39750 |
| 690     | AHMAD   | SALES     | 22500 |
| 734     | COX     | MANAGER   | 38500 |
| 818     | POLLARD | MANAGER   | 34500 |
| 824     | REES    | ANALYST   | 40000 |
| 875     | PARKER  | PRESIDENT | 60000 |
| 880     | TURNER  | SALES     | 25000 |
| 912     | HAYES   | ADMIN     | 21000 |
| 936     | CASSY   | ADMIN     | 19500 |
| 938     | GIBSON  | ANALYST   | 40000 |
| 970     | BLACK   | ADMIN     | 23000 |