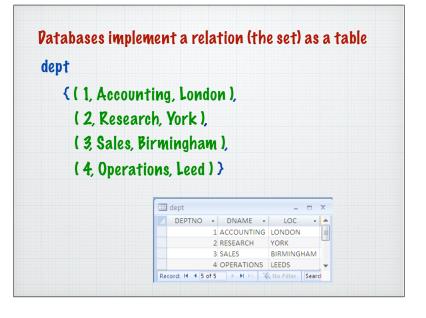

## An abstraction

### • Not really stored like this on the hard disk

| 405         MARCH         ADMIN         938         13/06/1997         18000           535         BYRNE         SALES         734         15/08/1997         26000         300           557         BELL         SALES         734         26/03/2000         22500         500           602         BIRD         MANAGER         875         31/10/1997         39750         100           734         COX         MANAGER         875         11/10/1997         22500         1400           734         COX         MANAGER         875         11/10/2002         38500         100           818         POLLARD         MANAGER         875         14/05/200         34500         4500           824         RES         ANALYST         602         05/03/2000         40000         100 | 2<br>3<br>3<br>2<br>3<br>3<br>3 |
|--------------------------------------------------------------------------------------------------------------------------------------------------------------------------------------------------------------------------------------------------------------------------------------------------------------------------------------------------------------------------------------------------------------------------------------------------------------------------------------------------------------------------------------------------------------------------------------------------------------------------------------------------------------------------------------------------------------------------------------------------------------------------------------------------------|---------------------------------|
| 557 BELL         SALES         734         26/03/2000         22500         500           602 BIRD         MANAGER         875         31/10/1997         39750           690 AHMAD         SALES         734         05/12/1997         22500         1400           734 COX         MANAGER         875         11/06/2002         38500           818 POLLARD         MANAGER         875         14/05/2000         34500           824 REES         ANALYST         602         05/03/2000         40000                                                                                                                                                                                                                                                                                          | 3<br>2<br>3                     |
| 602         BIRD         MANAGER         875         31/10/1997         39750           690         AHMAD         SALES         734         05/12/1997         22500         1400           734         COX         MANAGER         875         11/06/2002         38500           818         POLLARD         MANAGER         875         14/05/200         34500           824         RES         ANALYST         602         05/03/2000         40000                                                                                                                                                                                                                                                                                                                                              | 2                               |
| 690         AHMAD         SALES         734         05/12/1997         22500         1400           734         COX         MANAGER         875         11/06/2002         38500           818         POLLARD         MANAGER         875         14/05/2000         34500           824         REES         ANALYST         602         05/03/2000         40000                                                                                                                                                                                                                                                                                                                                                                                                                                    | 3                               |
| 734 COX         MANAGER         875         11/06/2002         38500           818 POLLARD         MANAGER         875         14/05/2000         34500           824 REES         ANALYST         602         05/03/2000         40000                                                                                                                                                                                                                                                                                                                                                                                                                                                                                                                                                                |                                 |
| 818 POLLARD         MANAGER         875         14/05/2000         34500           824 REES         ANALYST         602         05/03/2000         40000                                                                                                                                                                                                                                                                                                                                                                                                                                                                                                                                                                                                                                               | 3                               |
| 824 REES ANALYST 602 05/03/2000 40000                                                                                                                                                                                                                                                                                                                                                                                                                                                                                                                                                                                                                                                                                                                                                                  |                                 |
|                                                                                                                                                                                                                                                                                                                                                                                                                                                                                                                                                                                                                                                                                                                                                                                                        | 1                               |
|                                                                                                                                                                                                                                                                                                                                                                                                                                                                                                                                                                                                                                                                                                                                                                                                        | 2                               |
| 875 PARKER PRESIDENT 09/07/2002 60000                                                                                                                                                                                                                                                                                                                                                                                                                                                                                                                                                                                                                                                                                                                                                                  | 1                               |
| 880 TURNER SALES 734 04/06/2001 25000 0                                                                                                                                                                                                                                                                                                                                                                                                                                                                                                                                                                                                                                                                                                                                                                | 3                               |
| 912 HAYES ADMIN 824 04/06/2001 21000                                                                                                                                                                                                                                                                                                                                                                                                                                                                                                                                                                                                                                                                                                                                                                   | 2                               |
| 936 CASSY ADMIN 734 23/07/2002 19500                                                                                                                                                                                                                                                                                                                                                                                                                                                                                                                                                                                                                                                                                                                                                                   | 3                               |
| 938 GIBSON ANALYST 602 05/12/1997 40000                                                                                                                                                                                                                                                                                                                                                                                                                                                                                                                                                                                                                                                                                                                                                                | 2                               |
| 970 BLACK ADMIN 818 21/11/1997 23000                                                                                                                                                                                                                                                                                                                                                                                                                                                                                                                                                                                                                                                                                                                                                                   | 1                               |