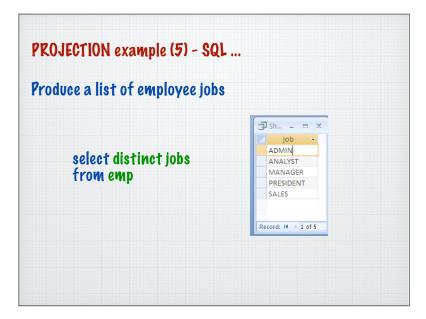

#### **PROJECTION** example

#### Produce a list of salaries for all staff, showing only the Empno, EName, Job, and Salary

| EMPNO | *   | ENAME   | ٣ | JOB 👻     | MGR | Ψ.  | HIREDATE 👻 | SAL |      | COMM | ~    | DEPTNO |  |
|-------|-----|---------|---|-----------|-----|-----|------------|-----|------|------|------|--------|--|
|       | 405 | MARCH   |   | ADMIN     |     | 938 | 13/06/1997 | 13  | 8000 |      |      |        |  |
|       | 535 | BYRNE   |   | SALES     |     | 734 | 15/08/1997 | 2   | 5000 |      | 300  |        |  |
|       | 557 | BELL    |   | SALES     |     | 734 | 26/03/2000 | 2   | 2500 |      | 500  |        |  |
|       | 602 | BIRD    |   | MANAGER   |     | 875 | 31/10/1997 | 3   | 9750 |      |      |        |  |
|       | 690 | AHMAD   |   | SALES     |     | 734 | 05/12/1997 | 2   | 2500 | 1    | .400 |        |  |
|       | 734 | COX     |   | MANAGER   |     | 875 | 11/06/2002 | 3   | 8500 |      |      |        |  |
|       | 818 | POLLARD |   | MANAGER   |     | 875 | 14/05/2000 | 34  | 4500 |      |      |        |  |
|       | 824 | REES    |   | ANALYST   |     | 602 | 05/03/2000 | 40  | 0000 |      |      |        |  |
|       | 875 | PARKER  |   | PRESIDENT |     |     | 09/07/2002 | 6   | 0000 |      |      |        |  |
|       | 880 | TURNER  |   | SALES     |     | 734 | 04/06/2001 | 2   | 5000 |      | 0    |        |  |
|       | 912 | HAYES   |   | ADMIN     |     | 824 | 04/06/2001 | 2   | 1000 |      |      |        |  |
|       | 936 | CASSY   |   | ADMIN     |     | 734 | 23/07/2002 | 19  | 9500 |      |      |        |  |
|       | 938 | GIBSON  |   | ANALYST   |     | 602 | 05/12/1997 | 40  | 0000 |      |      |        |  |
|       | 970 | BLACK   |   | ADMIN     |     | 818 | 21/11/1997 | 2   | 3000 |      |      |        |  |