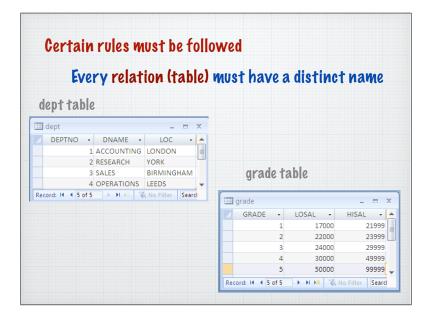

|   | Ev      | ery re  | lation                  | (†: | able | ) N | nust hav   | re a dis | stinct | name   | 2 |
|---|---------|---------|-------------------------|-----|------|-----|------------|----------|--------|--------|---|
| e | np tab  | le      |                         |     |      |     |            |          |        |        |   |
|   | emp     |         |                         |     |      |     |            |          |        |        | x |
|   | EMPNO - | ENAME   | <ul> <li>JOB</li> </ul> | *   | MGR  | -   | HIREDATE 👻 | SAL 🗸    | COMM 🔸 | DEPTNO | ٣ |
|   | 405     | MARCH   | ADMIN                   |     |      | 938 | 13/06/1997 | 18000    |        |        | 2 |
|   | 535     | BYRNE   | SALES                   |     |      | 734 | 15/08/1997 | 26000    | 300    |        | 3 |
|   | 557     | BELL    | SALES                   |     |      | 734 | 26/03/2000 | 22500    | 500    |        | 3 |
|   | 602     | BIRD    | MANAGER                 |     |      | 875 | 31/10/1997 | 39750    |        |        | 2 |
|   | 690     | AHMAD   | SALES                   |     |      | 734 | 05/12/1997 | 22500    | 1400   |        | 3 |
|   | 734     | COX     | MANAGER                 |     |      | 875 | 11/06/2002 | 38500    |        |        | 3 |
|   | 818     | POLLARD | MANAGER                 |     |      | 875 | 14/05/2000 | 34500    |        |        | 1 |
|   | 824     | REES    | ANALYST                 |     |      | 602 | 05/03/2000 | 40000    |        |        | 2 |
|   | 875     | PARKER  | PRESIDENT               |     |      |     | 09/07/2002 | 60000    |        |        | 1 |
|   | 880     | TURNER  | SALES                   |     |      | 734 | 04/06/2001 | 25000    | 0      |        | 3 |
|   | 912     | HAYES   | ADMIN                   |     |      | 824 | 04/06/2001 | 21000    |        |        | 2 |
|   | 936     | CASSY   | ADMIN                   |     |      | 734 | 23/07/2002 | 19500    |        |        | 3 |
|   | 938     | GIBSON  | ANALYST                 |     |      | 602 | 05/12/1997 | 40000    |        |        | 2 |
|   | 970     | BLACK   | ADMIN                   |     |      | 818 | 21/11/1997 | 23000    |        |        | 1 |