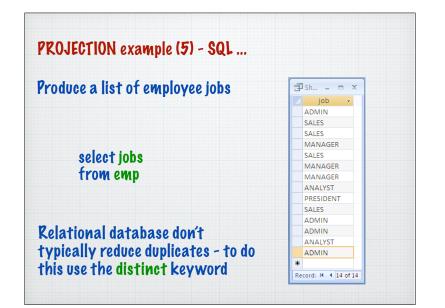

#### **PROJECTION** example

#### Produce a list of salaries for all staff, showing only the Empno, EName, Job, and Salary

| EMPNO | *   | ENAME   | ٣ | JOB 👻     | MGR | Ψ.  | HIREDATE 👻 | SAL |      | COMM | ~    | DEPTNO |  |
|-------|-----|---------|---|-----------|-----|-----|------------|-----|------|------|------|--------|--|
|       | 405 | MARCH   |   | ADMIN     |     | 938 | 13/06/1997 | 13  | 8000 |      |      |        |  |
|       | 535 | BYRNE   |   | SALES     |     | 734 | 15/08/1997 | 2   | 5000 |      | 300  |        |  |
|       | 557 | BELL    |   | SALES     |     | 734 | 26/03/2000 | 2   | 2500 |      | 500  |        |  |
|       | 602 | BIRD    |   | MANAGER   |     | 875 | 31/10/1997 | 3   | 9750 |      |      |        |  |
|       | 690 | AHMAD   |   | SALES     |     | 734 | 05/12/1997 | 2   | 2500 | 1    | .400 |        |  |
|       | 734 | COX     |   | MANAGER   |     | 875 | 11/06/2002 | 3   | 8500 |      |      |        |  |
|       | 818 | POLLARD |   | MANAGER   |     | 875 | 14/05/2000 | 34  | 4500 |      |      |        |  |
|       | 824 | REES    |   | ANALYST   |     | 602 | 05/03/2000 | 40  | 0000 |      |      |        |  |
|       | 875 | PARKER  |   | PRESIDENT |     |     | 09/07/2002 | 6   | 0000 |      |      |        |  |
|       | 880 | TURNER  |   | SALES     |     | 734 | 04/06/2001 | 2   | 5000 |      | 0    |        |  |
|       | 912 | HAYES   |   | ADMIN     |     | 824 | 04/06/2001 | 2   | 1000 |      |      |        |  |
|       | 936 | CASSY   |   | ADMIN     |     | 734 | 23/07/2002 | 19  | 9500 |      |      |        |  |
|       | 938 | GIBSON  |   | ANALYST   |     | 602 | 05/12/1997 | 40  | 0000 |      |      |        |  |
|       | 970 | BLACK   |   | ADMIN     |     | 818 | 21/11/1997 | 2   | 3000 |      |      |        |  |