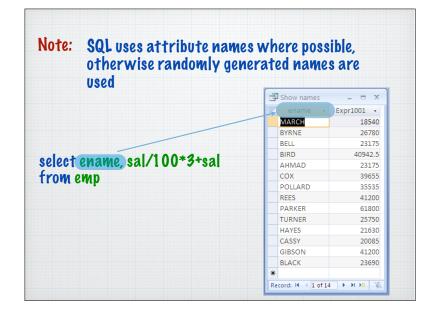

| iote: Io force a na             | me, use the AS reserv | ea word      |
|---------------------------------|-----------------------|--------------|
| elect ename, sal/10(<br>rom emp | )*3+sal as upgradesal |              |
| tow each                        | Show names            | - = X        |
|                                 | 🗾 ename 👻             | upgradesal 👻 |
|                                 | MARCH                 | 18540        |
|                                 | BYRNE                 | 26780        |
|                                 | BELL                  | 23175        |
|                                 | BIRD                  | 40942.5      |
|                                 | AHMAD                 | 23175        |
|                                 | COX                   | 39655        |
|                                 | POLLARD               | 35535        |
|                                 | REES                  | 41200        |
|                                 | PARKER                | 61800        |
|                                 | TURNER                | 25750        |
|                                 | HAYES                 | 21630        |
|                                 | CASSY                 | 20085        |
|                                 | GIBSON                | 41200        |
|                                 | BLACK                 | 23690        |
|                                 | *                     |              |