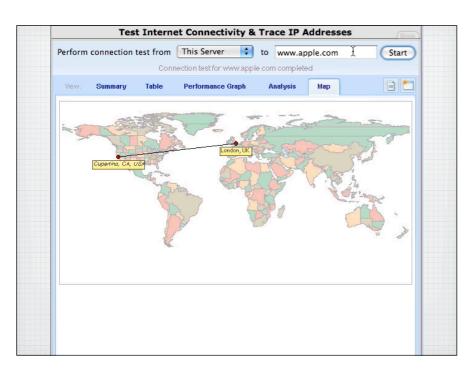

| lhings to try | at nome                          |
|---------------|----------------------------------|
| tracerout     | e name                           |
| Shows the ro  | oute and time taken for the hops |
|               |                                  |
|               |                                  |
|               |                                  |
|               |                                  |

|           | Tes                                         | t Intern       | et Connecti     | vity & Ti    | ace IP /   | Addresses        | Block |
|-----------|---------------------------------------------|----------------|-----------------|--------------|------------|------------------|-------|
| Perform   | connection                                  | test from      | This Server     | 📫 to         | 141.24     | 1.241.226        | Start |
|           | To beg                                      | in, enter an a | address (eg: ww | w.visua.lwar | e.com) abo | ve and click Sta | rt    |
| View:     | Summary                                     | Table          | Performance     | Graph        | Analysis   | Мар              |       |
| Performan | nce Graph                                   |                |                 |              |            |                  |       |
| 170ms -   |                                             |                |                 |              |            |                  |       |
|           |                                             |                |                 |              |            |                  |       |
|           |                                             |                |                 |              |            |                  |       |
| 65ms -    |                                             |                |                 |              |            |                  |       |
| 0 31115   |                                             |                |                 |              |            |                  |       |
|           |                                             |                |                 |              |            |                  |       |
| 25ms -    |                                             |                |                 |              |            |                  |       |
|           |                                             |                |                 |              |            |                  |       |
| 10ms-     |                                             |                |                 |              |            |                  |       |
| .3ms      |                                             |                |                 |              |            |                  |       |
| Oms       |                                             |                |                 |              |            |                  |       |
|           |                                             |                |                 |              |            |                  |       |
| Analysis  |                                             |                |                 | Мар          |            |                  |       |
| www.vi    | n, enter a ho<br>sualware.co<br>ox above an | om or 216      | .55.183.48)     |              |            |                  | CAR   |