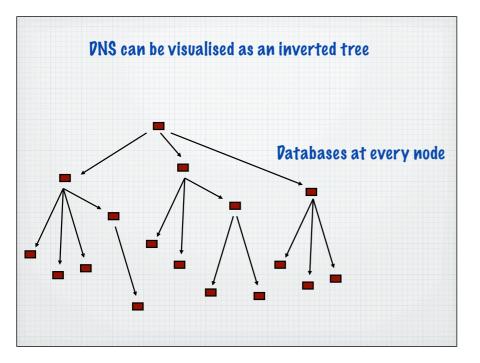

|                                          | onversion      |
|------------------------------------------|----------------|
| lse a text file with columns of          | names and IP   |
| lumbers                                  |                |
| localhost                                | 127.0.0.1      |
| www.oracle.com                           | 148.87.9.44    |
| 4 simple lookup process conver<br>number | ts the name to |
| Called the hosts                         | filo           |