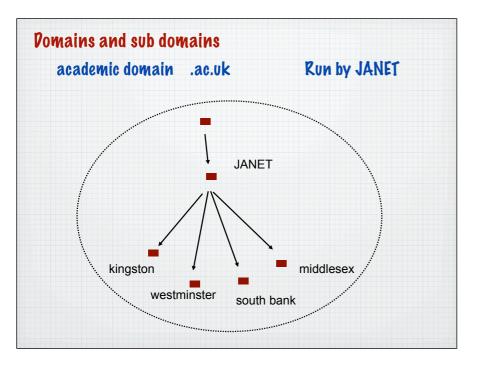

|  |
|                                                               |                          |  |
|                                                               |                          |  |
|                                                               |                          |  |
|                                                               |                          |  |
|                                                               |                          |  |
|                                                               |                          |  |
|                                                               |                          |  |
|                                                               |                          |  |





































































| lhings to try | at nome                          |
|---------------|----------------------------------|
| tracerout     | e name                           |
| Shows the ro  | oute and time taken for the hops |
|               |                                  |
|               |                                  |
|               |                                  |
|               |                                  |





|           | Tes                                         | t Intern       | et Connecti     | vity & Ti    | ace IP /   | Addresses        | Block |
|-----------|---------------------------------------------|----------------|-----------------|--------------|------------|------------------|-------|
| Perform   | connectio