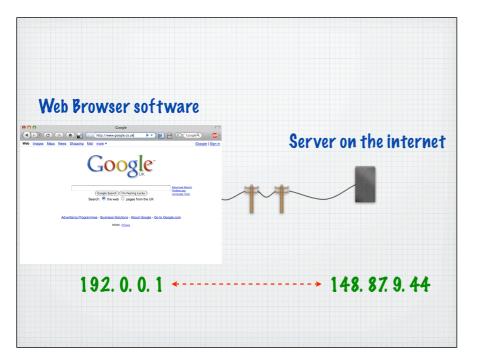

|                                          | onversion      |
|------------------------------------------|----------------|
| lse a text file with columns of          | names and IP   |
| lumbers                                  |                |
| localhost                                | 127.0.0.1      |
| www.oracle.com                           | 148.87.9.44    |
| 4 simple lookup process conver<br>number | ts the name to |
| Called the hosts                         | filo           |