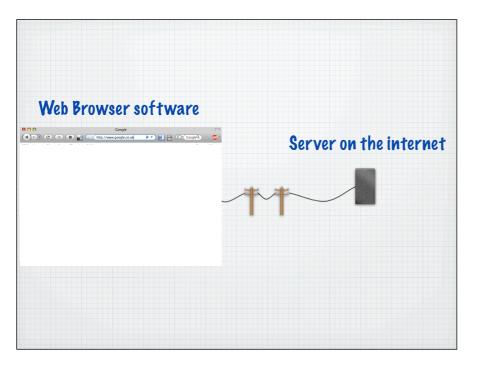

| Problems | s with TCP/IP                                        |
|----------|------------------------------------------------------|
| Num      | bering system not intuitive                          |
|          | 148. 87 .9 .44                                       |
|          | 141. 241. 2. 11                                      |
|          | t work out location, service or even<br>ember easily |

| Names much better                              |                        |
|------------------------------------------------|------------------------|
| 148. 87 .9 .44                                 | www. oracle. com       |
| 141. 241. 2. 11                                | pop3. kingston. ac. uk |
| Can work out location, serv<br>remember easily | ice and                |