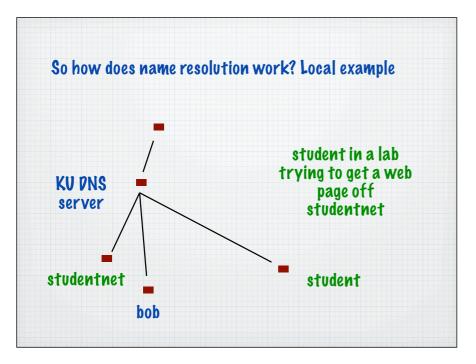

|                                          | onversion      |
|------------------------------------------|----------------|
| lse a text file with columns of          | names and IP   |
| lumbers                                  |                |
| localhost                                | 127.0.0.1      |
| www.oracle.com                           | 148.87.9.44    |
| 4 simple lookup process conver<br>number | ts the name to |
| Called the hosts                         | filo           |