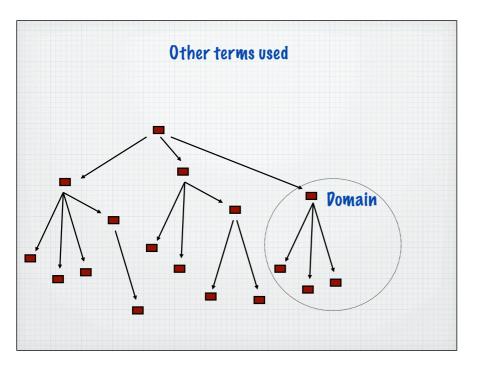

|                                          | onversion      |
|------------------------------------------|----------------|
| lse a text file with columns of          | names and IP   |
| lumbers                                  |                |
| localhost                                | 127.0.0.1      |
| www.oracle.com                           | 148.87.9.44    |
| 4 simple lookup process conver<br>number | ts the name to |
| Called the hosts                         | filo           |