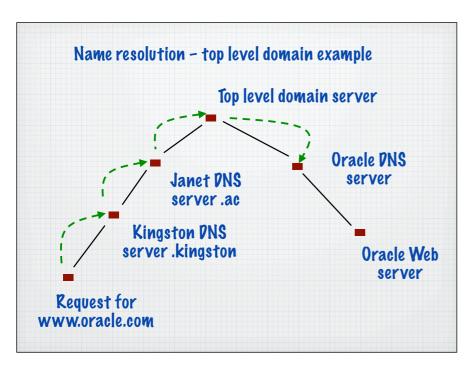

|                                          | onversion      |
|------------------------------------------|----------------|
| lse a text file with columns of          | names and IP   |
| lumbers                                  |                |
| localhost                                | 127.0.0.1      |
| www.oracle.com                           | 148.87.9.44    |
| 4 simple lookup process conver<br>number | ts the name to |
| Called the hosts                         | filo           |