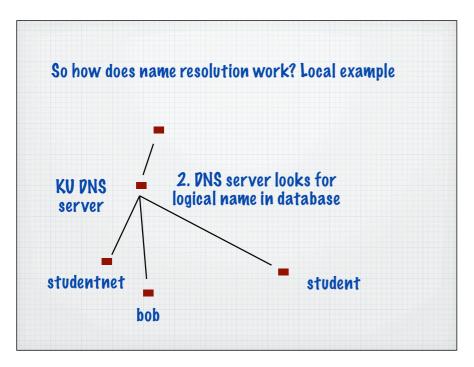

|                                          | onversion      |
|------------------------------------------|----------------|
| lse a text file with columns of          | names and IP   |
| lumbers                                  |                |
| localhost                                | 127.0.0.1      |
| www.oracle.com                           | 148.87.9.44    |
| 4 simple lookup process conver<br>number | ts the name to |
| Called the hosts                         | filo           |