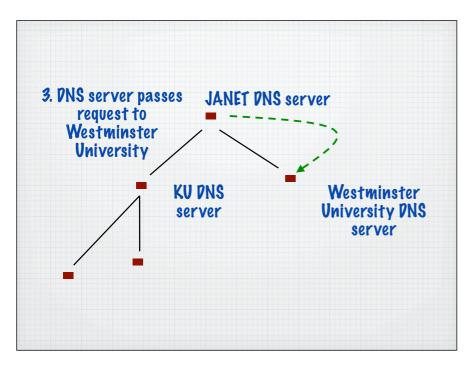

|                                          | onversion      |
|------------------------------------------|----------------|
| lse a text file with columns of          | names and IP   |
| lumbers                                  |                |
| localhost                                | 127.0.0.1      |
| www.oracle.com                           | 148.87.9.44    |
| 4 simple lookup process conver<br>number | ts the name to |
| Called the hosts                         | filo           |