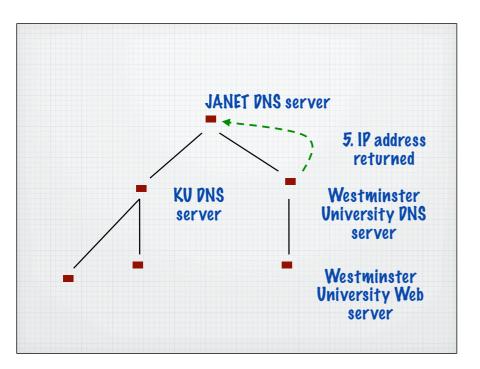

|                                          | onversion      |
|------------------------------------------|----------------|
| lse a text file with columns of          | names and IP   |
| lumbers                                  |                |
| localhost                                | 127.0.0.1      |
| www.oracle.com                           | 148.87.9.44    |
| 4 simple lookup process conver<br>number | ts the name to |
| Called the hosts                         | filo           |