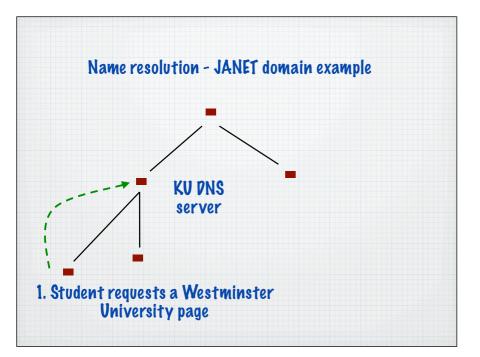

|                                          | onversion      |
|------------------------------------------|----------------|
| lse a text file with columns of          | names and IP   |
| lumbers                                  |                |
| localhost                                | 127.0.0.1      |
| www.oracle.com                           | 148.87.9.44    |
| 4 simple lookup process conver<br>number | ts the name to |
| Called the hosts                         | filo           |