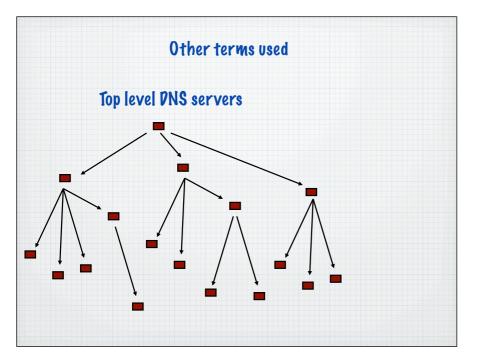

|                                          | onversion      |
|------------------------------------------|----------------|
| lse a text file with columns of          | names and IP   |
| lumbers                                  |                |
| localhost                                | 127.0.0.1      |
| www.oracle.com                           | 148.87.9.44    |
| 4 simple lookup process conver<br>number | ts the name to |
| Called the hosts                         | filo           |