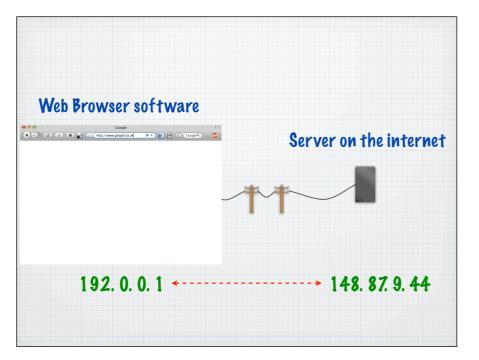

| Problems | s with TCP/IP                                        |
|----------|------------------------------------------------------|
| Num      | bering system not intuitive                          |
|          | 148. 87 .9 .44                                       |
|          | 141. 241. 2. 11                                      |
|          | t work out location, service or even<br>ember easily |

| Names much better                              |                        |
|------------------------------------------------|------------------------|
| 148. 87 .9 .44                                 | www. oracle. com       |
| 141. 241. 2. 11                                | pop3. kingston. ac. uk |
| Can work out location, serv<br>remember easily | ice and                |

|                                          | onversion      |
|------------------------------------------|----------------|
| lse a text file with columns of          | names and IP   |
| lumbers                                  |                |
| localhost                                | 127.0.0.1      |
| www.oracle.com                           | 148.87.9.44    |
| 4 simple lookup process conver<br>number | ts the name to |
| Called the hosts                         | filo           |