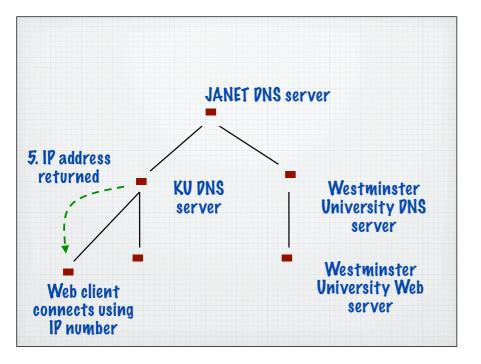

|                                          | onversion      |
|------------------------------------------|----------------|
| lse a text file with columns of          | names and IP   |
| lumbers                                  |                |
| localhost                                | 127.0.0.1      |
| www.oracle.com                           | 148.87.9.44    |
| 4 simple lookup process conver<br>number | ts the name to |
| Called the hosts                         | filo           |