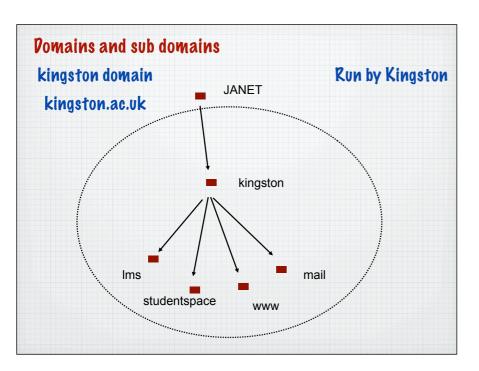

| Names much better                              |                        |
|------------------------------------------------|------------------------|
| 148. 87 .9 .44                                 | www. oracle. com       |
| 141. 241. 2. 11                                | pop3. kingston. ac. uk |
| Can work out location, serv<br>remember easily | ice and                |

|                                          | onversion      |
|------------------------------------------|----------------|
| lse a text file with columns of          | names and IP   |
| lumbers                                  |                |
| localhost                                | 127.0.0.1      |
| www.oracle.com                           | 148.87.9.44    |
| 4 simple lookup process conver<br>number | ts the name to |
| Called the hosts                         | filo           |