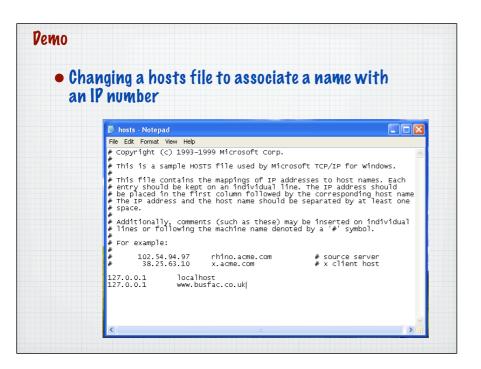

|                                          | onversion      |
|------------------------------------------|----------------|
| lse a text file with columns of          | names and IP   |
| lumbers                                  |                |
| localhost                                | 127.0.0.1      |
| www.oracle.com                           | 148.87.9.44    |
| 4 simple lookup process conver<br>number | ts the name to |
| Called the hosts                         | filo           |