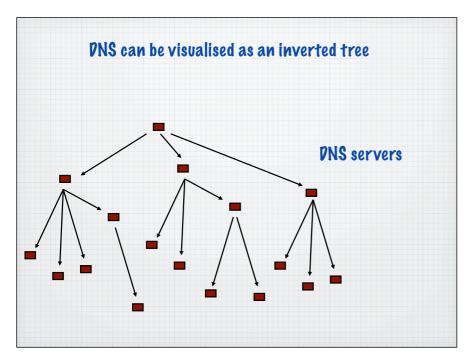

|                                          | onversion      |
|------------------------------------------|----------------|
| lse a text file with columns of          | names and IP   |
| lumbers                                  |                |
| localhost                                | 127.0.0.1      |
| www.oracle.com                           | 148.87.9.44    |
| 4 simple lookup process conver<br>number | ts the name to |
| Called the hosts                         | filo           |