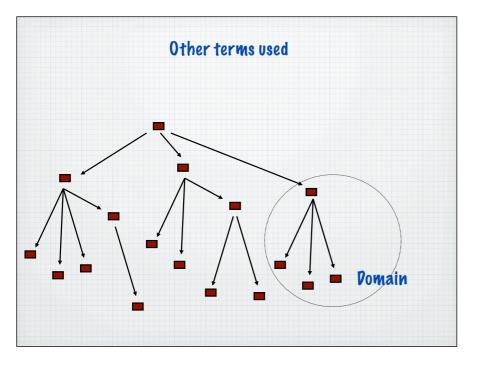

|                                          | onversion      |
|------------------------------------------|----------------|
| lse a text file with columns of          | names and IP   |
| lumbers                                  |                |
| localhost                                | 127.0.0.1      |
| www.oracle.com                           | 148.87.9.44    |
| 4 simple lookup process conver<br>number | ts the name to |
| Called the hosts                         | filo           |