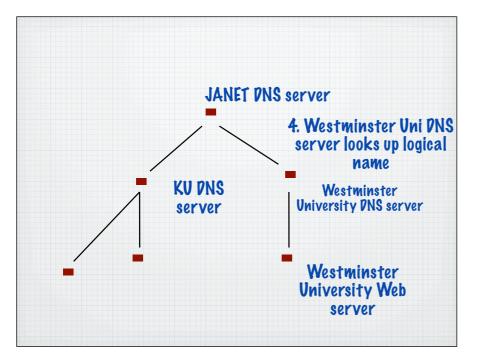

|                                          | onversion      |
|------------------------------------------|----------------|
| lse a text file with columns of          | names and IP   |
| lumbers                                  |                |
| localhost                                | 127.0.0.1      |
| www.oracle.com                           | 148.87.9.44    |
| 4 simple lookup process conver<br>number | ts the name to |
| Called the hosts                         | filo           |