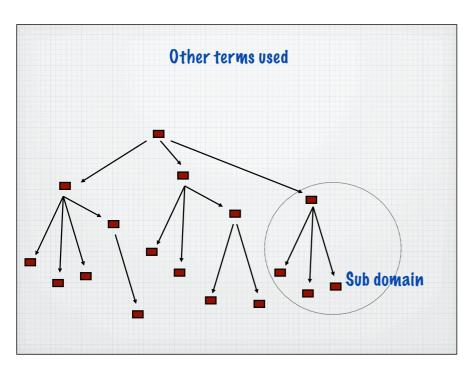

|                                          | onversion      |
|------------------------------------------|----------------|
| lse a text file with columns of          | names and IP   |
| lumbers                                  |                |
| localhost                                | 127.0.0.1      |
| www.oracle.com                           | 148.87.9.44    |
| 4 simple lookup process conver<br>number | ts the name to |
| Called the hosts                         | filo           |