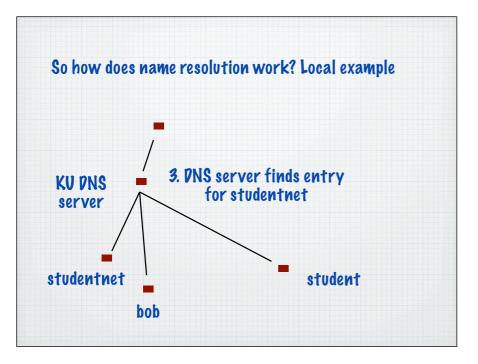

|                                          | onversion      |
|------------------------------------------|----------------|
| lse a text file with columns of          | names and IP   |
| lumbers                                  |                |
| localhost                                | 127.0.0.1      |
| www.oracle.com                           | 148.87.9.44    |
| 4 simple lookup process conver<br>number | ts the name to |
| Called the hosts                         | filo           |