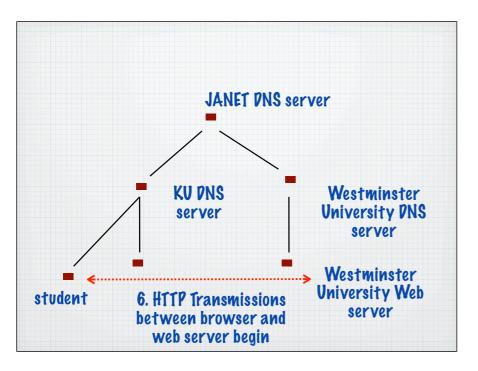

|                                          | onversion      |
|------------------------------------------|----------------|
| lse a text file with columns of          | names and IP   |
| lumbers                                  |                |
| localhost                                | 127.0.0.1      |
| www.oracle.com                           | 148.87.9.44    |
| 4 simple lookup process conver<br>number | ts the name to |
| Called the hosts                         | filo           |