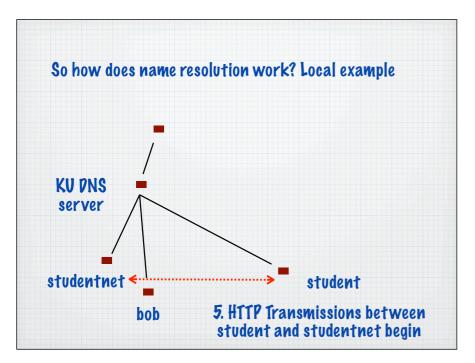

|                                          | onversion      |
|------------------------------------------|----------------|
| lse a text file with columns of          | names and IP   |
| lumbers                                  |                |
| localhost                                | 127.0.0.1      |
| www.oracle.com                           | 148.87.9.44    |
| 4 simple lookup process conver<br>number | ts the name to |
| Called the hosts                         | filo           |