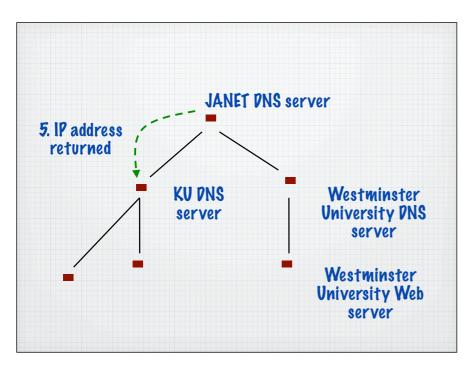

|                                          | onversion      |
|------------------------------------------|----------------|
| lse a text file with columns of          | names and IP   |
| lumbers                                  |                |
| localhost                                | 127.0.0.1      |
| www.oracle.com                           | 148.87.9.44    |
| 4 simple lookup process conver<br>number | ts the name to |
| Called the hosts                         | filo           |