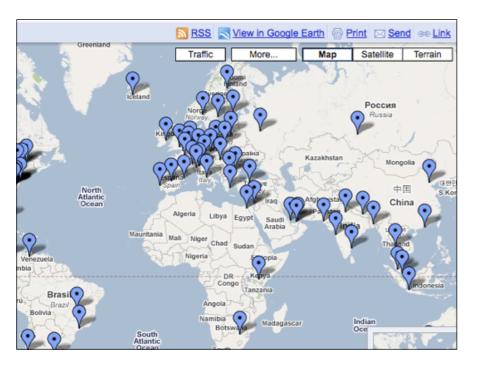

| Problems | s with TCP/IP                                        |
|----------|------------------------------------------------------|
| Num      | bering system not intuitive                          |
|          | 148. 87 .9 .44                                       |
|          | 141. 241. 2. 11                                      |
|          | t work out location, service or even<br>ember easily |

| Names much better                              |                        |
|------------------------------------------------|------------------------|
| 148. 87 .9 .44                                 | www. oracle. com       |
| 141. 241. 2. 11                                | pop3. kingston. ac. uk |
| Can work out location, serv<br>remember easily | ice and                |