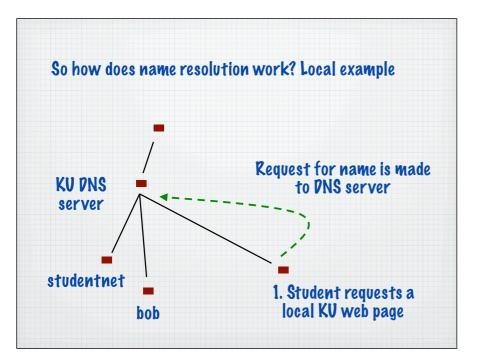

|                                          | onversion      |
|------------------------------------------|----------------|
| lse a text file with columns of          | names and IP   |
| lumbers                                  |                |
| localhost                                | 127.0.0.1      |
| www.oracle.com                           | 148.87.9.44    |
| 4 simple lookup process conver<br>number | ts the name to |
| Called the hosts                         | filo           |