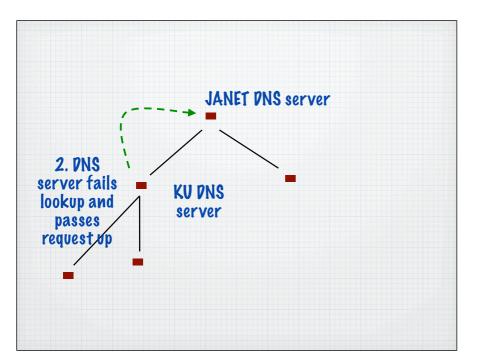

|                                          | onversion      |
|------------------------------------------|----------------|
| lse a text file with columns of          | names and IP   |
| lumbers                                  |                |
| localhost                                | 127.0.0.1      |
| www.oracle.com                           | 148.87.9.44    |
| 4 simple lookup process conver<br>number | ts the name to |
| Called the hosts                         | filo           |