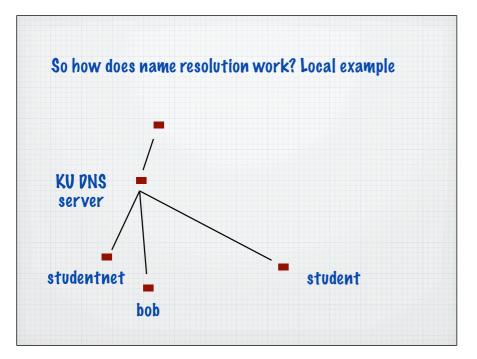

|                                          | onversion      |
|------------------------------------------|----------------|
| lse a text file with columns of          | names and IP   |
| lumbers                                  |                |
| localhost                                | 127.0.0.1      |
| www.oracle.com                           | 148.87.9.44    |
| 4 simple lookup process conver<br>number | ts the name to |
| Called the hosts                         | filo           |