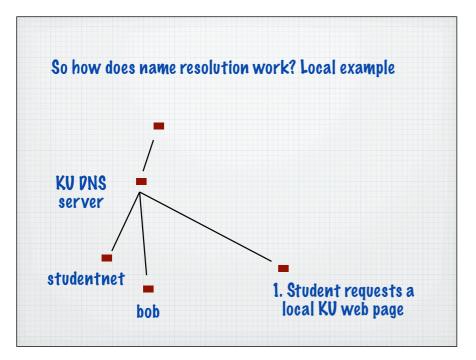

|                                          | onversion      |
|------------------------------------------|----------------|
| lse a text file with columns of          | names and IP   |
| lumbers                                  |                |
| localhost                                | 127.0.0.1      |
| www.oracle.com                           | 148.87.9.44    |
| 4 simple lookup process conver<br>number | ts the name to |
| Called the hosts                         | filo           |