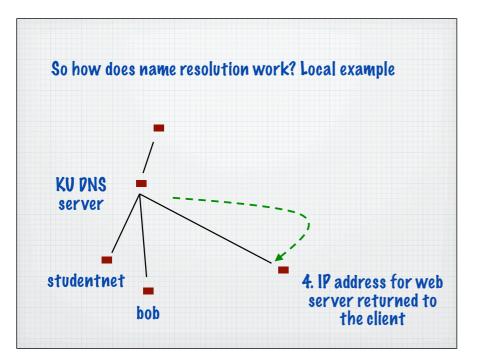

|                                          | onversion      |
|------------------------------------------|----------------|
| lse a text file with columns of          | names and IP   |
| lumbers                                  |                |
| localhost                                | 127.0.0.1      |
| www.oracle.com                           | 148.87.9.44    |
| 4 simple lookup process conver<br>number | ts the name to |
| Called the hosts                         | filo           |